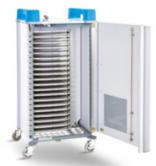

# LapCabby 10V/16V/20V

Store and charge 10, 16 or 20 laptops or Chromebooks up to 19" on robust vertical sliding shelves with the LapCabby Vertical.