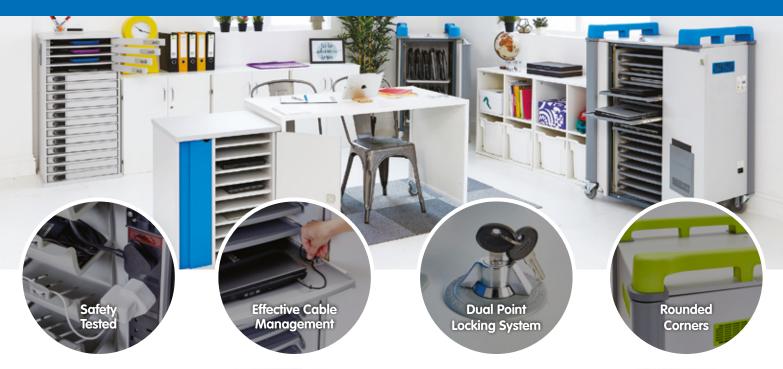

# Delivering classroom ready devices, every time!

Lyte Mini 10SD

Static storage for 10 devices up to 10" including tablets, mobile phones and kindles.

Lyte 16SD

Lyte 16 Single provides static storage for 16 devices up to 15.6" including Chromebooks, Laptops and tablets.