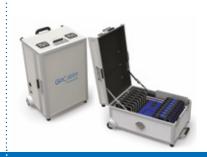

### GoCabby

Store, charge and sync 16 tablets and 1 laptop in the portable and secure GoCabby. Telescopic case handle allows easy transportation.