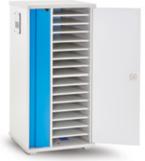

DeskCabby

Static desktop charging or charging and syncing for 12 USB-powered devices.

Lyte Wall

Compact wall storage securing 10 devices up to 11" with a single locking door.

ensure your IT investment is protected and you always have lesson ready devices.