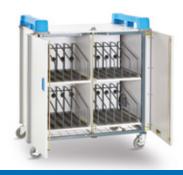

# UniCabby 20H/32H

From our Universal Range, the UniCabby will store and charge 20 or 32 iPad, tablet, laptop, Chromebook or a mix of devices.