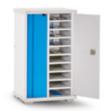

# Delivering classroom ready devices, every time!

Lyte Mini 10SD

Static storage for 10 devices up to 10" including tablets, mobile phones and kindles.

Lyte 16SD

Lyte 16 Single provides static storage for 16 devices up to 15.6" including Chromebooks, Laptops and tablets.