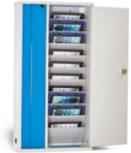

# Delivering classroom ready devices, every time!

Lyte Mini 10SD

Static storage for 10 devices up to 10" including tablets, mobile phones and kindles.

Lyte 16SD

Lyte 16 Single provides static storage for 16 devices up to 15.6" including Chromebooks, Laptops and tablets.