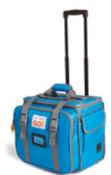

### GoCabby

Store, charge and sync 16 tablets and 1 laptop in the portable and secure GoCabby. Telescopic case handle allows easy transportation.